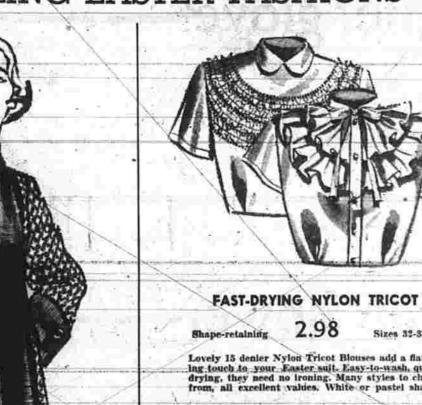

### SPARKLING EASTER FASHIONS

hape-retaining 2.98 Sizes 32-38

CAROL BRENTS-60 GAUGE Full-fashiosed 98c Sizes 8% to 11

First quality 15 denier, 60 gauge Carol Brent nylons in lovely spring shades. High gauge means greater esistance to snags, Look extra sheer; wear extra ong. Your choice of flattering dark or regular seams.