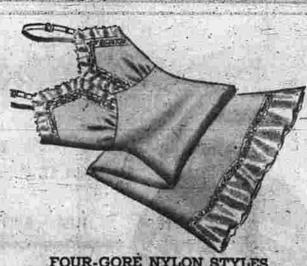

FOUR-GORE NYLON STYLES Lavishly trimmed 3.98 Four-gore, full-cut

These lovely Slips are all nylon-right down to the stitches. Full-cut, four-gore styles in long-wearing 40 denier nylon tricot. Luxurious trims of nylon net lace and embroidery. Real beauties at this price.