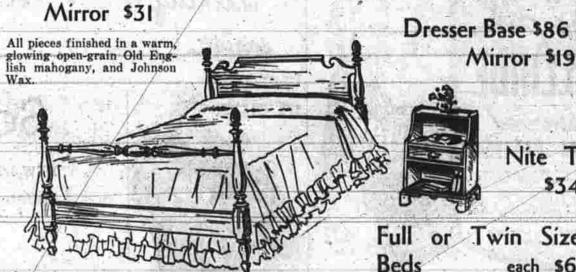

> Very last few pieces of this fine Chippendale group at close-out prices. So if you want real SOLID MAHOGANY for your bedroom, make your selection tomorrow .

Dresser Base \$125 Mirror \$31

Mirror \$19

Nite Table

We're closing out every piece of our popular Woodbridge Solid Mahogany Group in order to make display space for additions to and new Open Stock Groups. Quantities limited, as noted. (2 \$169.00 Double Dresser Bases with ten drawers each ....\$125 (2) \$42.50 Double Dresser Mirrors, plain moulded frames ... \$31 (4) \$110.00 Single Dresser Bases with five drawers each .... \$86 (3) \$25.00 Single Dresser Mirrors, 26 x 34 inches over all .. \$19 (1) \$79.00 Full Size Poster Bed, pineapple top posts ..... \$60

(3) \$79.00 Twin Size Poster Beds to match above, each .... \$60 (3) \$43.00 Night Tables with two shelves and drawer each .. \$34 (1) \$125.00 Chest-on-Chest with seven drawers .

Chest-on-Chest Budget Terms