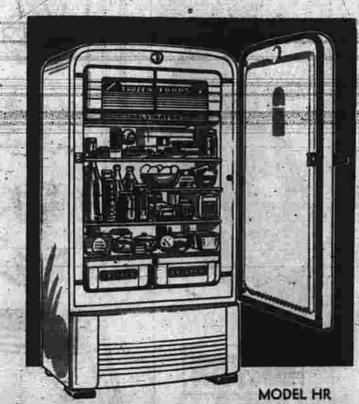

Limited Quantity-Limited Time Own this great big 8 cu. ft.

FORMERLY \$289.95

No "strings" to Watkins sale of Kelvinator erefrigerators. No trade-in required. You can use your old refrigerator at the summer \$60.00 . . . without trade-in . . . on this hand-some full-featured "8", topped off by a roomy across-the-top Frozen Food Chest that fast-freezes and safely stores 33 pounds of foods and ice cubes! Its outstanding value shows in such great features as twin sliding Crispers that hold 24 quarts of fruits and vegetables... ample tall bottle space... "Speedy Cube" ice trays with convenient "rocker" actions... beautiful new Strato-Blue trim. . . . Polersphere-powered!