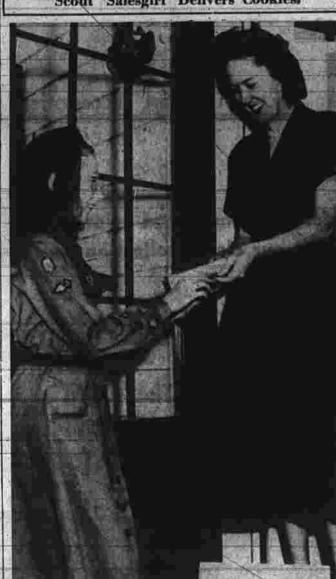

### Scout 'Salesgirl' Delivers Cookies.

k two special courses one in Nurses Association in Atlantic counting at Hillyer College, and in Municipal Finance Administration at the Institute for Traination of Connecticut y Managere' Association.

Nurses Association in Atlantic is a member of Intermediate Troop 18, of which Mrs. G. Albert Pearson is a member of Intermediate Troop 18, of which Mrs. G. Albert Pearson is a member of Intermediate Troop 18, of which Mrs. G. Albert Pearson is leader, which meets at the Highland Park School.